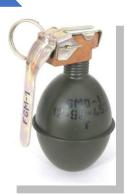

## **M92 - OFFENSIVE HAND GRENADE**

Type: HAND GRENADES WITH VARIOUS EFFECTS

The offensive hand grenade is designed to confuse the unsheltered living force of the enemy by noise, blast and light chips.

The grenade is of explosive type and the effect is due to the body break and the breaking up of a steel sheet spiral cover as a result of charge explosion.

## **TECHNICAL CHARACTERISTICS:**

Caliber of the grenade max. 61 mm

Weight of the grenade with fuse max. 0.255 Kg

Weight of the fuse max. 0.055 Kg

Length of the grenade max. 86 mm

Length of the grenade with fuse max. 122 mm

**Delay time of the fuse** 4-5.5 s **Hand-launching distance** 35-45 m