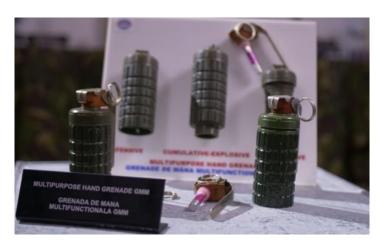

## **GMM - MULTIFUNCTIONAL HAND GRENADE**

## Type: HAND GRENADES WITH VARIOUS EFFECTS

The multifunctional hand-grenade is designed to eliminate the personnel from the fight, to punch the light armours and to destroy the light constructions. The multifunctional hand-grenade can be used in the following variants:

- defensive hand-grenade;
- offensive hand-grenade;
- cumulative-explosive grenade.

The action of the grenade is produced by:

- blast;
- splinters;
- destroying of light constructions and armours.