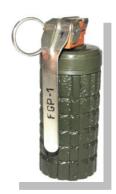

## **GMM - MULTIFUNCTIONAL HAND GRENADE**

## Type: HAND GRENADES WITH VARIOUS EFFECTS

The multifunctional hand-grenade is designed to eliminate the personnel from the fight, to punch the light armours and to destroy the light constructions. The multifunctional hand-grenade can be used in the following variants:

## a) Defensive hand-grenade specifications:

Number of splinters 1500 pieces

**Operation radius of the splinters** max. 30 m

Weight with fuse 570 g

Fuse type FGM-1

**Delay-time** 3-4.5 sec.

b) Offensive hand-grenade specifications:

Number of splinters 200 pieces

Operation radius with lethal effect 5 m

Safety radius for the fighter 25 m

Weight with fuse 150 g

c) Cumulative - explosive grenade specifications:

**Cumulative effect:** 

- it punches steel-armours with a thickness of 30 mm

**Explosive effect:** 

- it destroys light metallic profile constructions

- splinters

Fuse type FGP-1

**Delay - time** 9.5-12 sec.

**Address:** 5B Timişoara Boulevard, District 6, Bucharest, 061301, Romania **Tel.:** +4021 3171971 / +4021 3171983 **Fax:** +4021 3171984