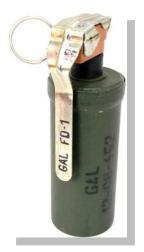

## **GAL - EXPLOSIVE GRENADE WITH LIGHT-ACOUSTIC EFFECT**

Type: HAND GRENADES WITH VARIOUS EFFECTS

Explosive grenades with light-acoustic effect are used by:

- training;
- re-establishing public order

## **TECHNICAL CHARACTERISTICS:**

Total delay time 1.2-1.8 sec

Time after which the fuse

is detached 0.8-1.2 sec

Acoustic pressure at

**1 m distance** ~ 0,34 bar

Sound level at 1m distance 130 dB

Light effect at 1m distance2.000.000 cdOperation temperature $-25^{\circ}\text{C} \div +50^{\circ}\text{C}$ 

Total weight of grenade 0.2 Kg

Weight of detachable fuse  $0.061 \pm 0.005 \text{ kg}$ 

Weight of pyrotechnic load 0,090 kg
Grenade diameter 45 mm
Shape cylindrical