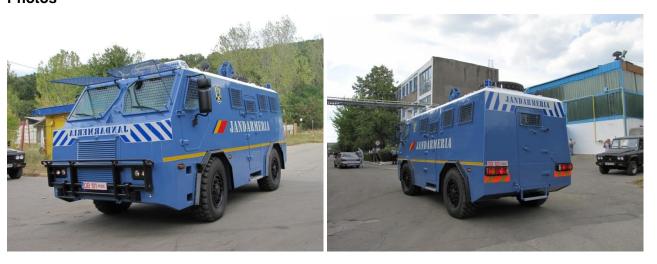

## AM 7.0 M Armored Anti-Riot Vehicle

Type:ARMORED VEHICLE ON WHEELS4×4, Armored Anti-riot vehicle

## **TECHNICAL CHARACTERISTICS:**

| Protection:       | Level 2 with in STANAG 4569, including windows and windshield |
|-------------------|---------------------------------------------------------------|
| Crew              | 14, including driver                                          |
| Crew access       | 2 sideways front doors for driver and commander               |
|                   | 2 sideways middle doors for crew members                      |
|                   | 1 rear door for crew members                                  |
|                   | 2 access hatches on ceiling                                   |
| Speed             | Min. 100 km/h                                                 |
| Gradient          | Max. 20°                                                      |
| Side slope        | Max. 20°                                                      |
| Range on the road | Min. 600 km                                                   |
| Main dimensions   | Length 6620 mm                                                |
|                   | Width 2510 mm                                                 |
|                   | Height 3210 mm                                                |