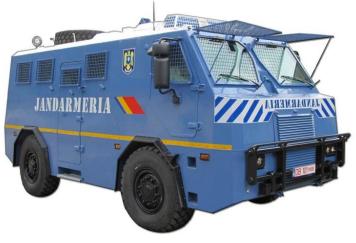

## AM 7.0 M Armored Anti-Riot Vehicle

Type:ARMORED VEHICLE ON WHEELS4×4, Armored Anti-riot vehicle

## **TECHNICAL CHARACTERISTICS:**

| Protection:       | Level 2 with in STANAG 4569, including windows and windshield |
|-------------------|---------------------------------------------------------------|
| Crew              | 14, including driver                                          |
| Crew access       | 2 sideways front doors for driver and commander               |
|                   | 2 sideways middle doors for crew members                      |
|                   | 1 rear door for crew members                                  |
|                   | 2 access hatches on ceiling                                   |
| Speed             | Min. 100 km/h                                                 |
| Gradient          | Max. 20°                                                      |
| Side slope        | Max. 20°                                                      |
| Range on the road | Min. 600 km                                                   |
| Main dimensions   | Length 6620 mm                                                |
|                   | Width 2510 mm                                                 |
|                   | Height 3210 mm                                                |